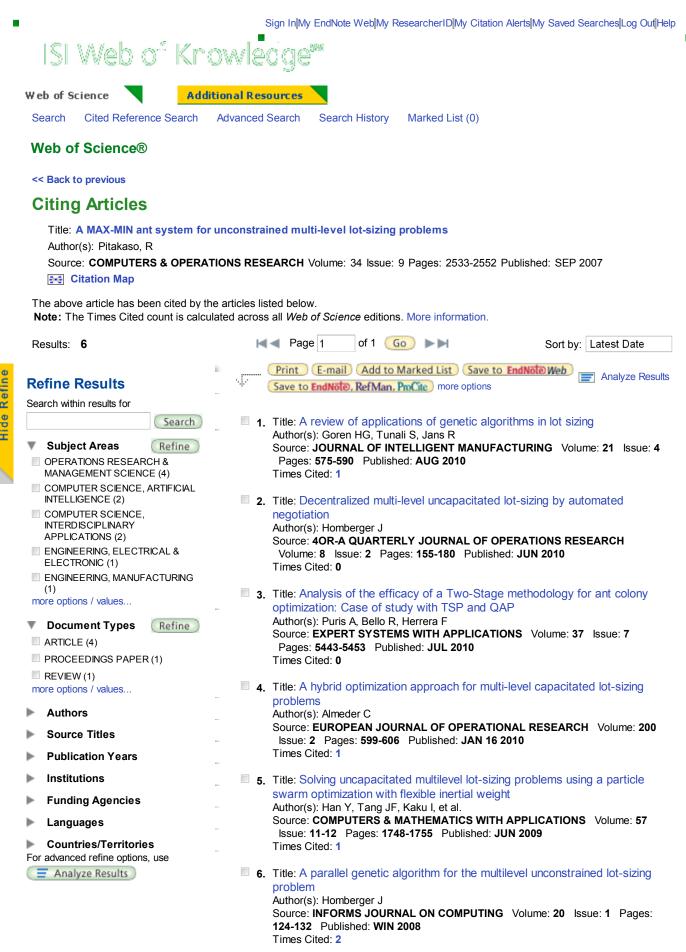

6 records matched your query of the 14,247,110 in the data limits you selected

View in 简体中文 English 日本語

Please give us your feedback on using ISI Web of Knowledge.

Acceptable Use Policy Copyright © 2010 Thomson Reuters